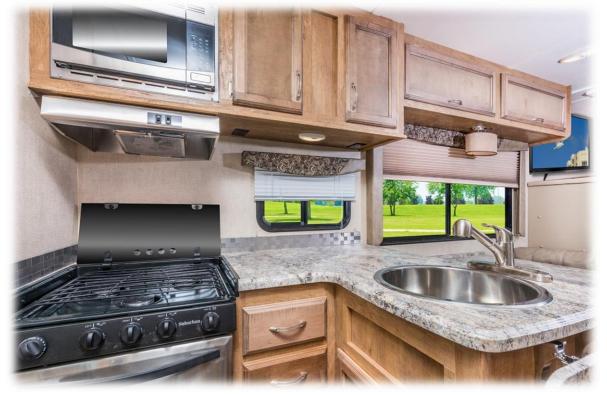

The corner kitchen with the high-quality stainless steel sink, the large work surface and an additional fold-out workspace offers enough space to comfortably prepare a delicious dinner. It has a large fridge with separate freezer, includes a three-burner gas hob, an oven and a microwave. With a rental you will receive a full equipped kitchen, with sharp knives and a complete set of high quality table ware (for sure no plastic!) Thus, no wishes remain open.