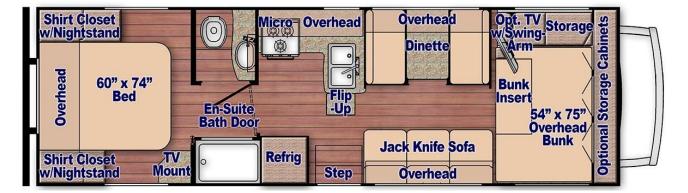

## Inner space

With the 6280 we come back to the floor plan, we have used for years to the satisfaction of our customers. With a total length of about 9 meters a roomy floorplan for couples but also for families. Many now think of the mass of high fuel consumption. However, considering that even a smaller motor home must have the same features as the big models (all tanks, the same kitchen and not forgetting the same chassis), you will quickly notice that the extra length hardly causes more weight.

In addition, it should be noted that the 6280 manages without slide-out compared to the smaller representatives. This slide usually causes an enormous extra weight due to its massive mechanics.

For that with the 6280 you get a floor plan, which is always spacious, and not only when the slide is extended.

The sleeping area can easily be separated with a door and offers a lot of easily accessible storage space and a comfortable double bed, which is completely bypassable. Since we always want to offer our customers something more, we equipped each of our motorhomes with a higher quality mattress, so you can sleep comfortably, even on vacation!

The bathroom is divided into two parts, but can be connected with the opening and snapping the doors together to an "En-suite" bathroom: This offers a shower cubicle with solid doors and a spacious bathroom, by 5 people can easily stow their utensils!

The corner kitchen with the high-quality stainless steel sink, the large work surface and an additional fold-out workspace offers enough space to comfortably prepare a delicious dinner. It has a large fridge with separate freezer, includes a three-burner gas hob, an oven and a microwave. With a rental you will receive a full equipped kitchen, with sharp knives and a complete set of high quality table ware (for sure no plastic!) Thus, no wishes remain open.

The large dinette can easily be converted into a comfortable bed. But even if you're traveling with five people, you do not have to. Because opposite of the dinette you will find a 3-seater sofa that can be folded out in a few simple steps to a generous bed. This will save you the nightly off-putting of the table and rebuilding.

Two full sleeps are available in the overhead, which is very spacious and also high enough for adults. This overhead is the highest you may get, so you have enough room to go upstairs and not the feeling of sleeping right under the ceiling. What you additionally get with us: More storage space: Since we know that storage space in the motorhome is always in short supply, we got an additional wall unit which offers additional storage space, maybe for the large selection of towels every customer receives from us (11 per person!).