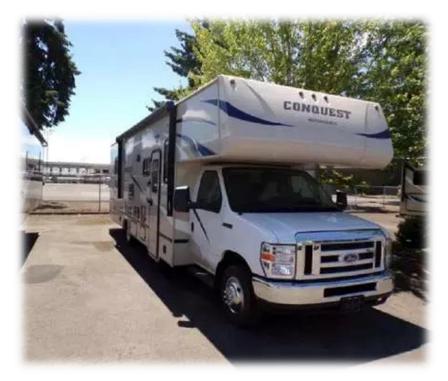

## Gulfstream 6280

For 2018 we offer a brand new fleet of 2019 Gulfstream Class C RVs. We are very happy with those RVs and the space and quality they offer. We place enormous emphasis on the fact that our units are always spotless and in perfect condition. We have developed a comprehensive system of checks that we use to thoroughly check every unit before and after every rental to ensure absolute quality and mechanical soundness. The motorhomes are characterized by high-quality materials and additional extras and equipment based on our travel experiences and our customers' responds.

## Inner space

With the 6280 we come back to the floor plan, we have used for years to the satisfaction of our customers. With a total length of about 9 meters a roomy floorplan for couples but also for families. Many now think of the mass of high fuel consumption. However, considering that even a smaller motor home must have the same features as the big models (all tanks, the same kitchen and not forgetting the same chassis), you will quickly notice that the extra length hardly causes more weight.