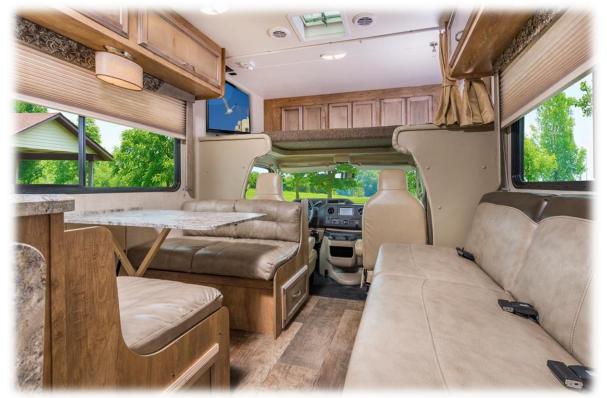

The large dinette can easily be converted into a comfortable bed. But even if you're traveling with five people, you do not have to. Because opposite of the dinette you will find a 3-seater sofa that can be folded out in a few simple steps to a generous bed. This will save you the nightly off-putting of the table and rebuilding.

Two full sleeps are available in the overhead, which is very spacious and also high enough for adults. This overhead is the highest you may get, so you have enough room to go upstairs and not the feeling of sleeping right under the ceiling. What you additionally get with us: More storage space: Since we know that storage space in the motorhome is always in short supply, we got an additional wall unit which offers additional storage space, maybe for the large selection of towels every customer receives from us (11 per person!).