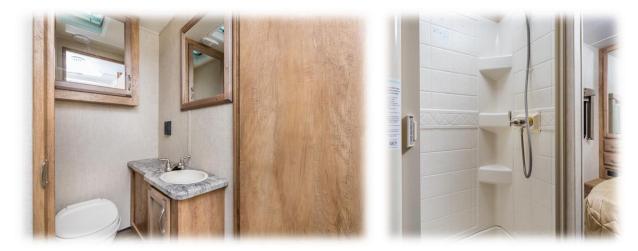

The bathroom is divided into two parts, but can be connected with the opening and snapping the doors together to an "En-suite" bathroom: This offers a shower cubicle with solid doors and a spacious bathroom, by 5 people can easily stow their utensils!